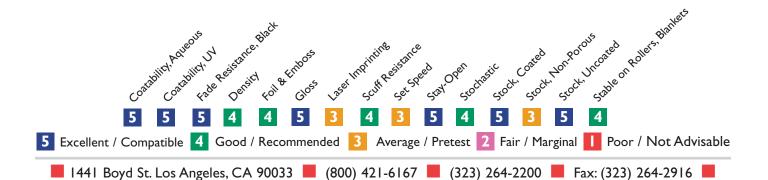

## JUSTMAN DENSE BLACK

**Ink Number Description Tack** 

A130396 OS Justman Dense Black 15.5

Tack readings are @ 1200 RPM, I minute 90° Fahrenheit, on a Thwing Albert 101 Inkometer.

**Application** 

Justman Dense Black is a stand-alone dense black suited for use on single color and multi-color presses. It also works well on presses equipped with aqueous coating units.

## **Features & Benefits**

**Density & Gloss** Justman has superb density and gloss. It will set new standards as the

product of choice when other dense blacks fall short of expectations.

Set Speed Justman Dense Black has medium to good set speeds.

**Scuff Resistance** Dries to a hard dry film with good scuff resistance.

**Post Processing** This is a finishing friendly black ink, but Gans recommends pre-testing for any

critcal post-press procedure, espescially with laser printing.

**Stocks** Works well both on coated and uncoated stocks.